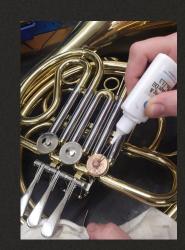

#### **SMALL SERVICE**

- · Adjusting and oiling the slides
- Adjusting the springs
- Replacing the flaps
- · Cleaining and polishing the slides
- Qualilty control check
- Sound control check