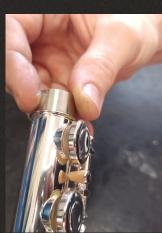

#### **BIG SERVICE**

- Small service
- Chemical innercleaning
- Setting and oiling of the joints
- Correcting the height and side play of the valves
- Cleaning of the mouthpiece
- · Varnishing and sealing
- Quality control check
- Sound control check