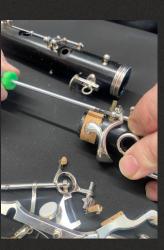

# **SMALL SERVICE**

- Adjusting of flaps and springs
- Replacing closing parts
- Leak test
- Quality control check
- Sound control check

## **BIG SERVICE**

- Small Service
- Correcting the play of the keys
- Varnishing and sealing
- Quality control check
- Sound control check